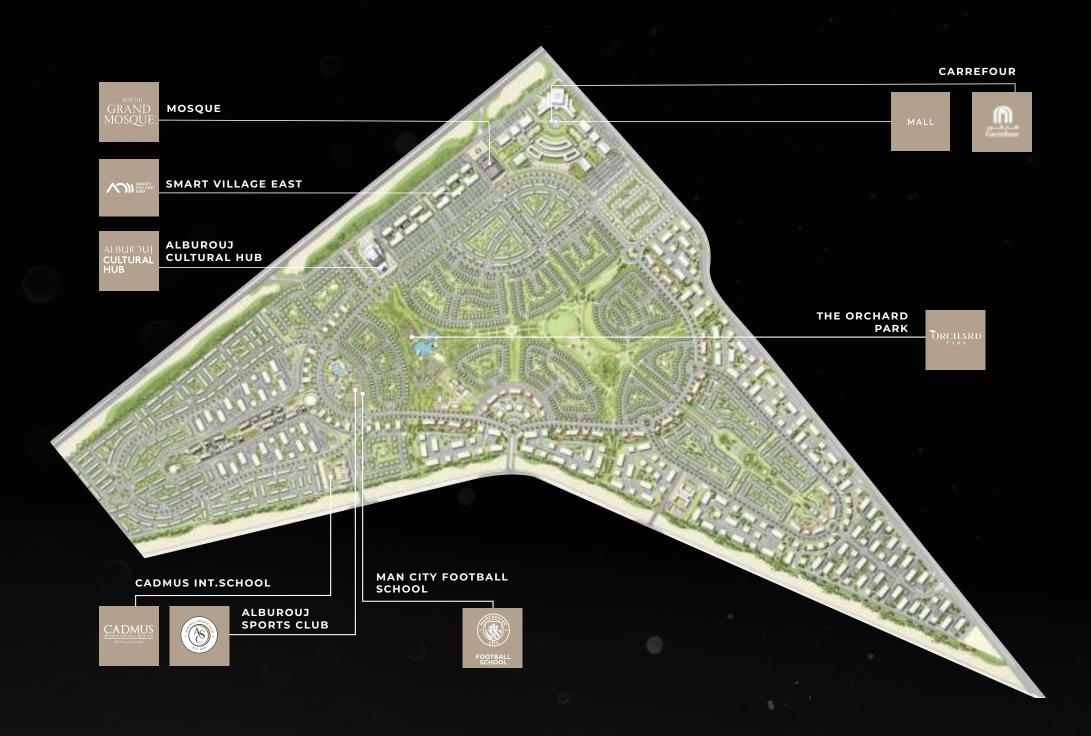

# AlBurouj Master Plan

Nestled in the heart of East Cairo, AlBurouj spans an area of 1,200 acres, offering a sophisticated range of villas, twin villas, and townhomes, as well as duplexes and apartments. Each neighborhood emulates the relationship between constellations and stars, where outstanding experiences pass on from one generation to the next. Through world-class amenities and unmatched lifestyles, AlBurouj is a haven of green horizons and open landscapes that inspire healthy and active communities. Residents enjoy state-of-the-art infrastructure and nearby entertainment, ultimately creating a world of luxury and comfort.

### WORLD CLASS SPORTING FACILITIES

Manchester City Football School In AlBurouj Sports Club

Refuel and energize at al AlBurouj sports club. Rolling out on an impressive 37,809 m² of land, AlBurouj's Sports Club delivers sporting excellence through a diverse range of quality sports, world-class academies and recreational services, designed to boost your vitality. Offering the best in-class football academy in collaboration with Manchester City, the Sports Club is for residents wishing to work-out in breathtaking settings or professionals wanting to shine with the best coaches in town.

### **SUCCESS** MADE EASY

**At Smart Village East** 

Smart Village East at AlBurouj introduces a holistic vision, combining work-life balance elements to empower the ultimate interactive community, as well as uninterrupted business growth. Envisaged as the first and only business hub in East of Cairo, Smart Village east sets the stage for the largest gated business community in Egypt, boasting its own facility management arm and a variety of top-class services that are second to none in the industry. Ideal for large multinationals and local start-ups alike, Smart Village East also empowers governmental authorities, as well as educational Institutions and Research & Development centers with cutting edge office spaces, steeped in nature and powered by the latest in advanced technology.

#### **CADMUS International Schools**

With over 130 years of experience delivering quality international education worldwide, Cadmus International School is the first in Egypt. Set to enlighten students with strong foundations of knowledge, real-life experience, and the ability to engage as lifelong learners, it offers top-quality international education, cutting-edge technology, and K12- schools, all of which bring out the best in students.

### NATURE RE-IMAGINED

At the Orchard Park

The Orchard Park is a tranquil and rich escape for young families wishing to appreciate the diverse beauty of nature or simply decelerate in green settings, away from stresses of city life. By partnering with Bustan Aquaponics Farm, we bring you closer to sustainable farming solutions and fresh foods on sale -for the first time in Egypt- that not only help build environmentally friendly communities but also strengthen the local food movement, guaranteeing a green and healthy lifestyle for our residents.

### RETAIL LUXURY AT YOUR DOORSTEP

60,000 sqm of selected stores, diners, and entertainment that cater to your taste.

The privately gated neighborhood offers a fine mix of modern comfort and ultimate convenience at the Retail Center. Spanning an area of 60,000 SQM, families and friends enjoy shopping from its boutique stores and international brands, while feasting at gourmet diners and outdoor cafes. Only minutes away from your doorsteps, the Retail Center gathers selected entertainment and activities all of which cater to your taste from the heart of AlBurouj.

#### At AlBurouj Cultural Hub

Living minutes away from AlBurouj Cultural Hub is enjoying a multitude of cultural events and lively activities at your doorstep. Join a forward-thinking community and engage in a host of beneficial workshops and seminars or simply appreciate art exhibitions and movie shows, enriching every aspect of your daily life.