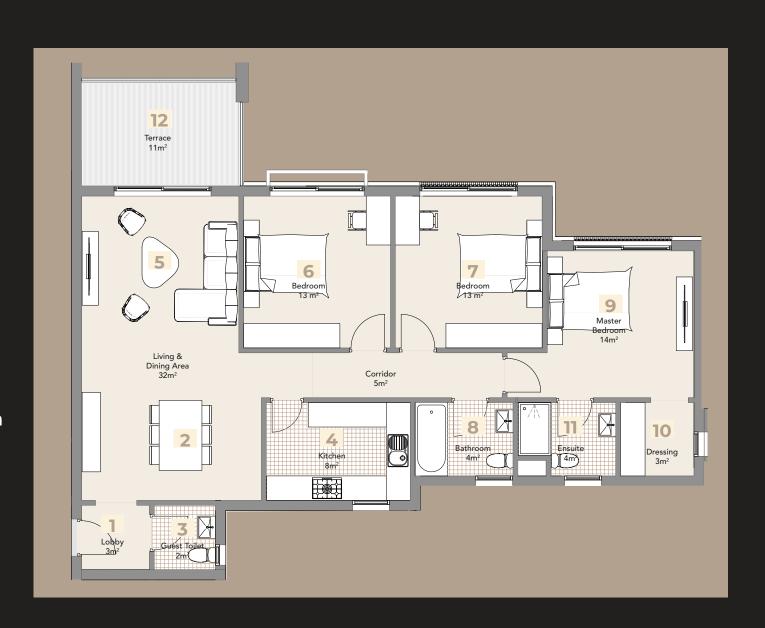

### **Typical Floor - 3 Bedroom**

Total Gross Area 150 m<sup>2</sup> Terrace 11 m<sup>2</sup>

- 1. Lobby 1.6 x 1.5 m
- 2. Dining Area 4.5 x 2.5 m
- 3. Guest Toilet 1.5x 1.5 m
- 4. Kitchen 3.5 x 2.4 m
- 5. Living area  $4.0 \times 3.8 \text{ m}$
- 6. Bedroom 3.6 x 3.6 m
- 7. Bedroom 3.6 x 3.6 m
- 8. Bathroom 2.4 x 1.8 m
- 9. Master Bedroom 4.7 x 3.6 m
- 10.Dressing Room 1.8 x 1.8 m
- 11.En Suite  $2.4 \times 1.8 \text{ m}$
- 12.Terrace 2.7 x 3.8m