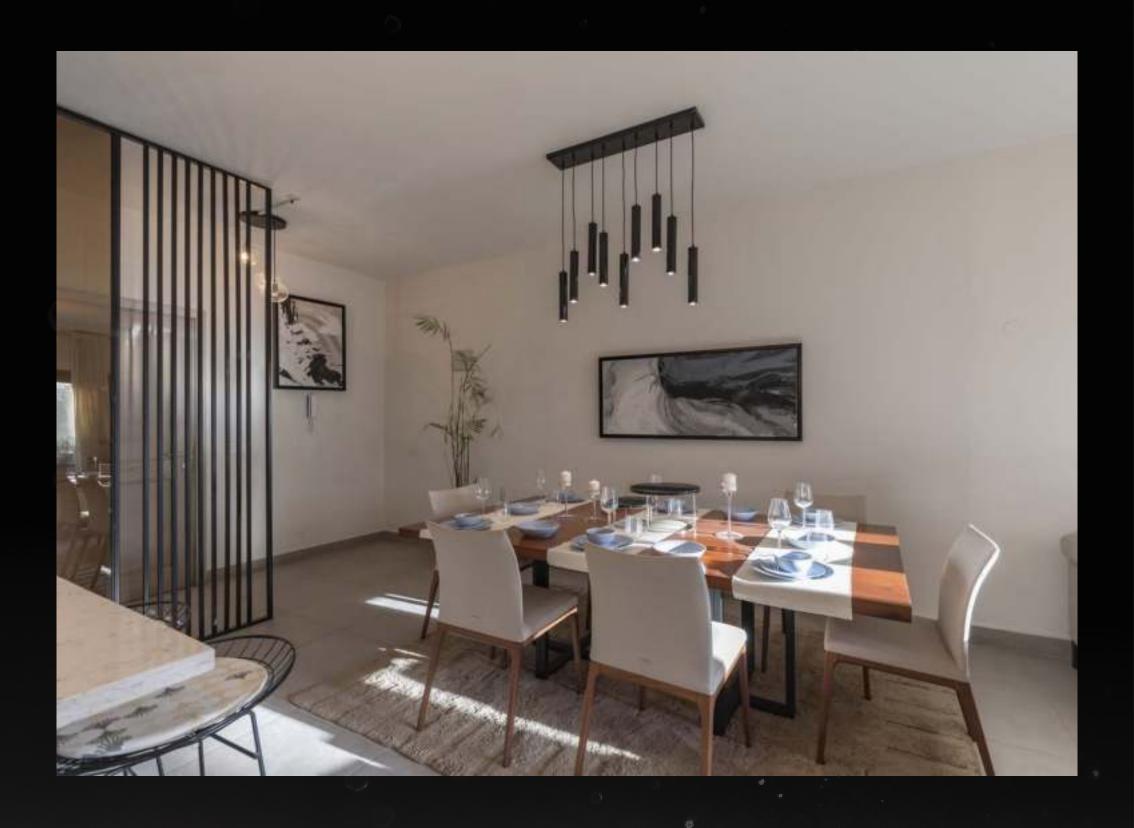

### **Typical Floor - 3 Bedroom**

Total Gross Area 150 m<sup>2</sup> Terrace 11 m<sup>2</sup>

- 1. Lobby 1.6 x 1.5 m
- 2. Dining Area 4.5 x 2.5 m
- 3. Guest Toilet 1.5x 1.5 m
- 4. Kitchen 3.5 x 2.4 m
- 5. Living area  $4.0 \times 3.8 \text{ m}$
- 6. Bedroom 3.6 x 3.6 m
- 7. Bedroom 3.6 x 3.6 m
- 8. Bathroom 2.4 x 1.8 m
- 9. Master Bedroom 4.7 x 3.6 m
- 10.Dressing Room 1.8 x 1.8 m
- 11.En Suite  $2.4 \times 1.8 \text{ m}$
- 12.Terrace 2.7 x 3.8m