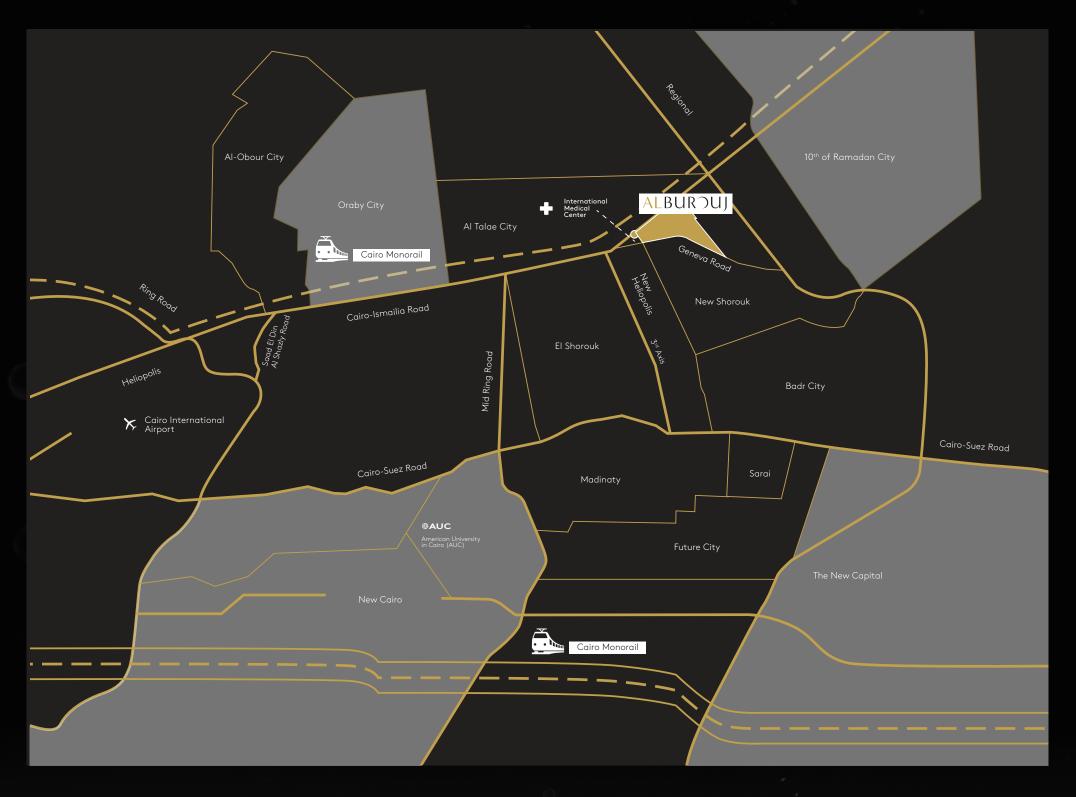

# **Convenient Proximity**

AlBurouj is an integral part of the capital's most significant districts in East Cairo. It is also located just minutes away from one of Cairo's most iconic destinations, El Shorouk. With convenient proximity to the International Medical Center, AlBurouj is only:

- 20 MINUTES FROM CAIRO INTERNATIONAL AIRPORT
- 25 MINUTES FROM HELIOPOLIS
- 20 MINUTES FROM NEW CAIRO
- 15 MINUTES FROM THE NEW CAPITAL
- 10 MINUTES FROM MADINATY
- 05 MINUTES FROM HSC SHOROUK