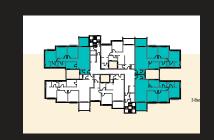

### BUILDING TYPE 2 - APARTMENT TYPE L&M

### **Typical Floor - 3 Bedroom**

Total Gross Area 150 m<sup>2</sup> Terrace 11 m<sup>2</sup>

- 1. Lobby 1.6 x 1.5 m
- 2. Dining Area 4.5 x 2.5 m
- 3. Guest Toilet 1.5x 1.5 m
- 4. Kitchen 3.5 x 2.4 m
- 5. Living area  $4.0 \times 3.8 \text{ m}$
- 6. Bedroom 3.6 x 3.6 m
- 7. Bedroom 3.6 x 3.6 m
- 8. Bathroom 2.4 x 1.8 m
- 9. Master Bedroom 4.7 x 3.6 m
- 10.Dressing Room 1.8 x 1.8 m
- 11.En Suite  $2.4 \times 1.8 \text{ m}$
- 12.Terrace 2.7 x 3.8m