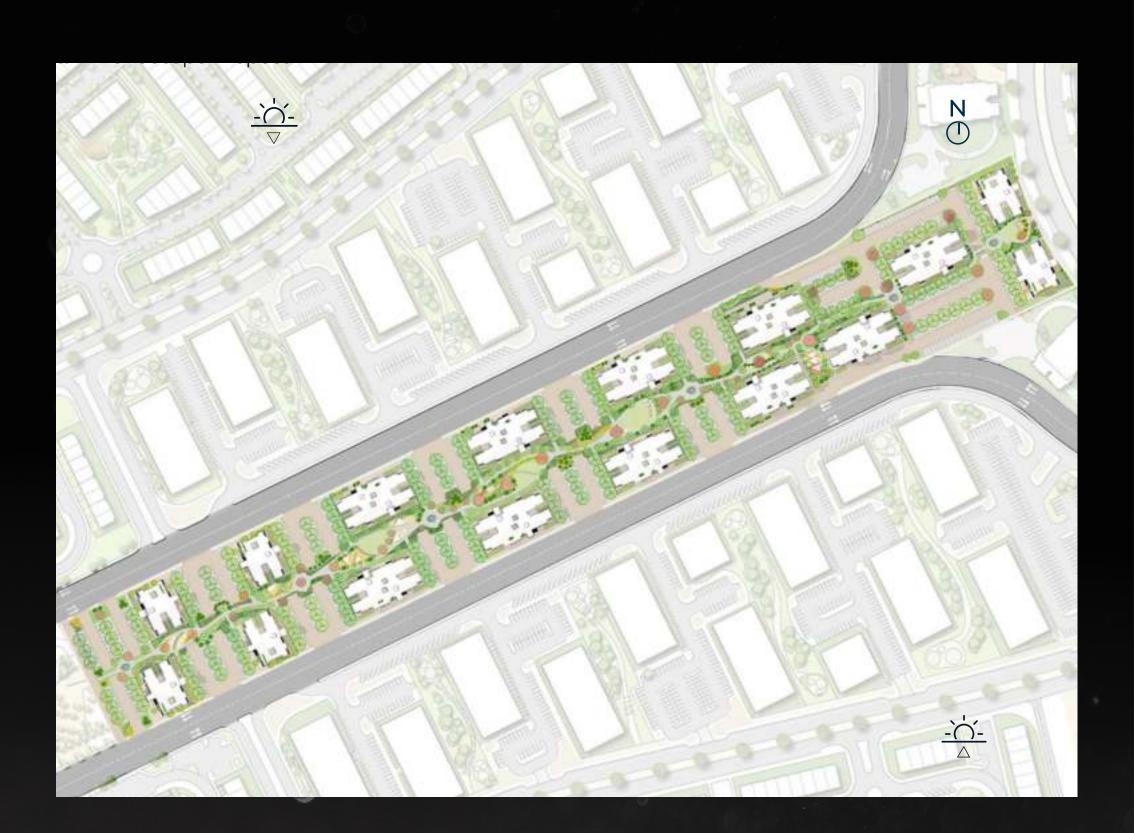

## **Balkon Location**

BALKON is a contemporary interpretation of serene living, crowning a strategic location, nestled between the community center and AlBurouj Sports club. The elegantly appointed phase invites uninterrupted views of greenery Ideal for young couples and families alike, BALKON places your life just a few steps away from AlBurouj's world-class amenities, bringing you closer to sporting activities at AlBurouj sports club and nonstop entertainment.

# Site Plan