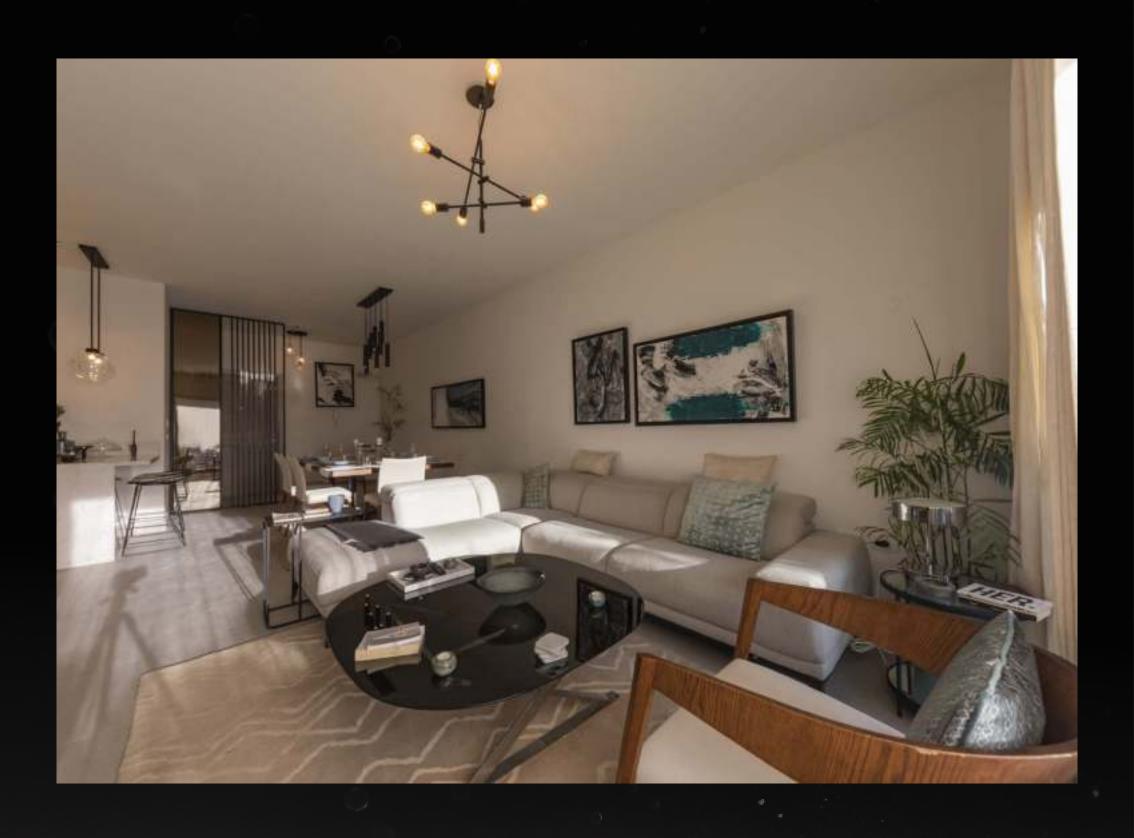

### **Typical Floor - 3 Bedroom**

Total Gross Area 150 m<sup>2</sup> Terrace 11 m<sup>2</sup>

- 1. Lobby 1.6 x 1.5 m
- 2. Dining Area 4.5 x 2.5 m
- 3. Guest Toilet 1.5x 1.5 m
- 4. Kitchen 3.5 x 2.4 m
- 5. Living area  $4.0 \times 3.8 \text{ m}$
- 6. Bedroom 3.6 x 3.6 m
- 7. Bedroom 3.6 x 3.6 m
- 8. Bathroom 2.4 x 1.8 m
- 9. Master Bedroom 4.7 x 3.6 m
- 10.Dressing Room 1.8 x 1.8 m
- 11.En Suite  $2.4 \times 1.8 \text{ m}$
- 12.Terrace 2.7 x 3.8m