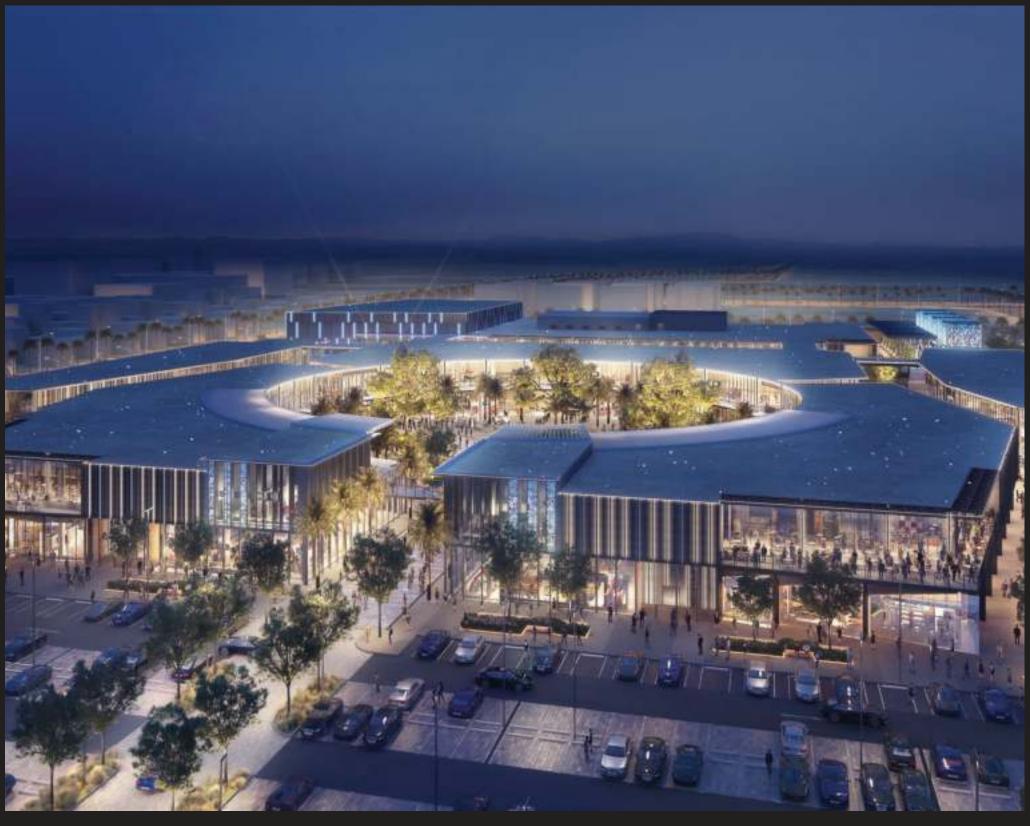

### RETAIL LUXURY AT YOUR DOORSTEP

60,000 sqm of selected stores, diners, and entertainment that cater to your taste.

The privately gated neighborhood offers a fine mix of modern comfort and ultimate convenience at the Retail Center. Spanning an area of 60,000 SQM, families and friends enjoy shopping from its boutique stores and international brands, while feasting at gourmet diners and outdoor cafes. Only minutes away from your doorsteps, the Retail Center gathers selected entertainment and activities all of which cater to your taste from the heart of AlBurouj.